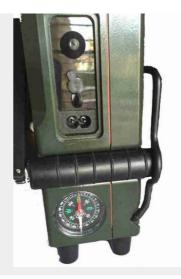

- ✓ 2 USB outputs
- 2 Variable DC outputs with adjustable DC voltage
- A high intensity White Light LED 3W
- ✓ Green Laser for distress signal
- Red Laser 0,5w can reach the distance at least 2 km.
- Compass
- ✓ 144 W LiOn storage battery
- ✓ 110-240VAC AC charging point
- ✓ DC Output Voltage indicator
- ✓ DC Output Current Indicator
- Remaining battery life indicator
- Cranking handle and stabilising stand
- Cranking Speed Indicator

#### AT Communication ©

The AT-PPP is also available with an option Solar Panel Charger to keep the battery topped when stationary during day light hours. The Cranking Handle and supporting stand fold away for easy stowage.