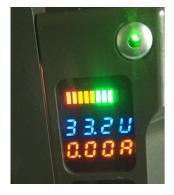

- ✓ 2 USB outputs
- 2 Variable DC outputs with adjustable DC voltage
- A high intensity White Light LED 3W
- ✓ Green Laser for distress signal
- Red Laser 0,5w can reach the distance at least 2 km.
- Compass
- ✓ 144 W LiOn storage battery
- ✓ 110-240VAC AC charging point
- ✓ DC Output Voltage indicator
- ✓ DC Output Current Indicator
- Remaining battery life indicator
- Cranking handle and stabilising stand
- Cranking Speed Indicator