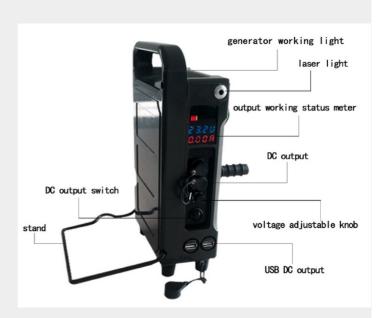

- ✓ 2 USB outputs
- 2 Variable DC outputs with adjustable DC voltage
- A high intensity White Light LED 3W
- ✓ Green Laser for distress signal
- Red Laser 0,5w can reach the distance at least 2 km.
- Compass
- ✓ 144 W LiOn storage battery
- ✓ 110-240VAC AC charging point
- ✓ DC Output Voltage indicator
- ✓ DC Output Current Indicator
- Remaining battery life indicator
- Cranking handle and stabilising stand
- Cranking Speed Indicator

| Environmental | Fully Sealed, Shock Proof |
|---------------|---------------------------|
| MTBF          | 1000 Hours                |

USB DC output

**AT Portable Power Pack**