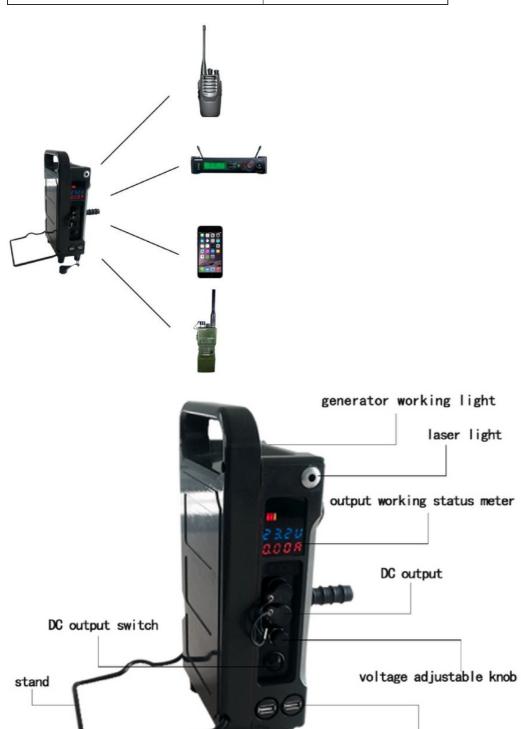

#### AT PPP Portable Power Pack

The AT-PPP is a highly versatile solution providing field users with portable and emergency power.

The AT-PPP is equipped with a built in Hand Crank Generator that allows it to charge an internal Lithium Ion storage battery. The AT-PPP includes:

- ✓ 2 USB outputs
- 2 Variable DC outputs with adjustable DC voltage
- A high intensity White Light LED 3W
- ✓ Green Laser for distress signal
- Red Laser 0,5w can reach the distance at least 2 km.
- Compass
- ✓ 144 W LiOn storage battery
- ✓ 110-240VAC AC charging point
- ✓ DC Output Voltage indicator
- ✓ DC Output Current Indicator
- Remaining battery life indicator
- Cranking handle and stabilising stand
- Cranking Speed Indicator

### **Applications**

The AT-PPP Portable Power Pack can be used in the following application:

- ✓ Dismounted Military Soldiers
- Remote Border Protection Services

- Emergency Vehicle
- ✓ Remote Police
- ✓ Aid Agencies
- Camping and Recreational Services
- Emergency Rescue
- ✓ Maritime Emergency
- Remote Surveying
- ✓ 4WD and Recreational Vehicles