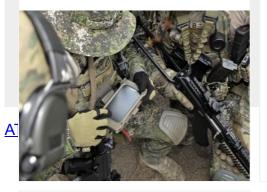

## PES - Personal Eye System

Personal Eye System (Pro) is a personal tracking, navigation...