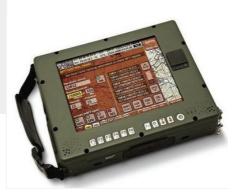

## BES - Battle Eye System

Battle Eye System is a state of the art GIS based battlefield...