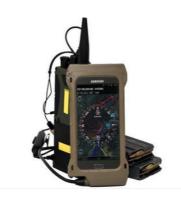

## PES - Personal Eye System

Personal Eye System (Pro) is a personal tracking, navigation...