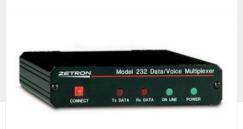

#### Model 232 Data Voice Multiplexer

An operator with a Zetron remote can control a base station...