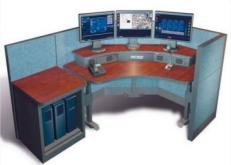

#### Modular Console Furniture

Variety of monitor mounting options. Personal space options...