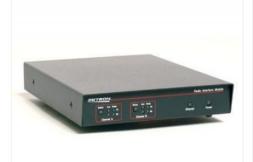

#### Model 232 Data Voice Multiplexer

An operator with a Zetron remote can control a base station...