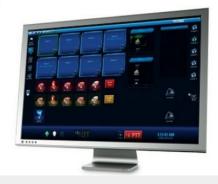

## Integrator RD Workstation

The Integrator RD radio dispatch workstation is an operator...