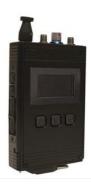

### TrellisWare TW-225-01 CheetahNet Mini

TW-225-01 CheetahNet Mini is a rugged handheld device for...