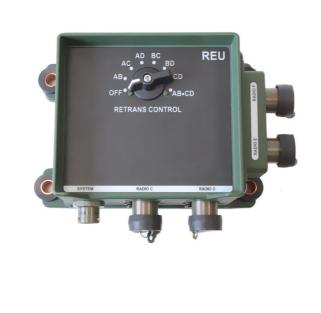

## AT VICM 203 - REU - Radio Extension Unit

REU is an extension unit of the Software Defined Intercom System VICM 200 COMBAT. It extends the system with 2 or 4 CNRs. Up to 6 CNRs can be connected to the Intercom System.

- Connection of additional 2 or 4 CNRs
  Data capable CNRs supported
  Control of retransmission between CNRs
  - Connected to COM port on CCU