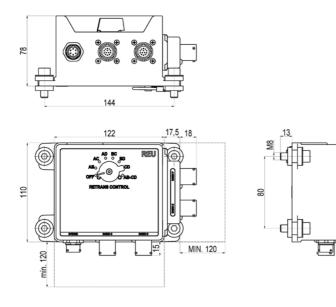

## Connection

AT Communication © Dimentional drawing

## **Technical parameters**

Dimensions (W x H x D) Weight Nominal supply voltage Operating temperature Storage temperature Environment (164 x 121,5 x 83) mm max. 1,1 kg 28 V DC -35°C to +60°C -40°C to +71°C MIL-STD-461E, MIL-STD-810F