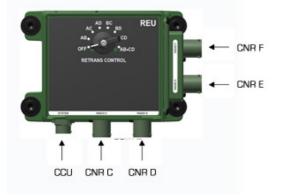

## AT VICM 203 - REU - Radio Extension Unit

REU is an extension unit of the Software Defined Intercom System VICM 200 COMBAT. It extends the system with 2 or 4 CNRs. Up to 6 CNRs can be connected to the Intercom System.

- Connection of additional 2 or 4 CNRs
  Data capable CNRs supported
  Control of retransmission between CNRs
  - Connected to COM port on CCU

## Connection

AT Communication © Dimentional drawing