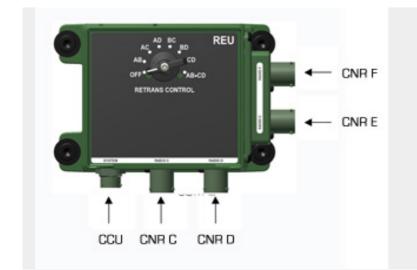

## AT VICM 203 - REU - Radio Extension Unit

REU is an extension unit of the Software Defined Intercom System VICM 200 COMBAT. It extends the system with 2 or 4 CNRs. Up to 6 CNRs can be connected to the Intercom System.

- Connection of additional 2 or 4 CNRs
  Data capable CNRs supported
  Control of retransmission between CNRs
  - Connected to COM port on CCU

## Connection

AT Communication © Dimentional drawing