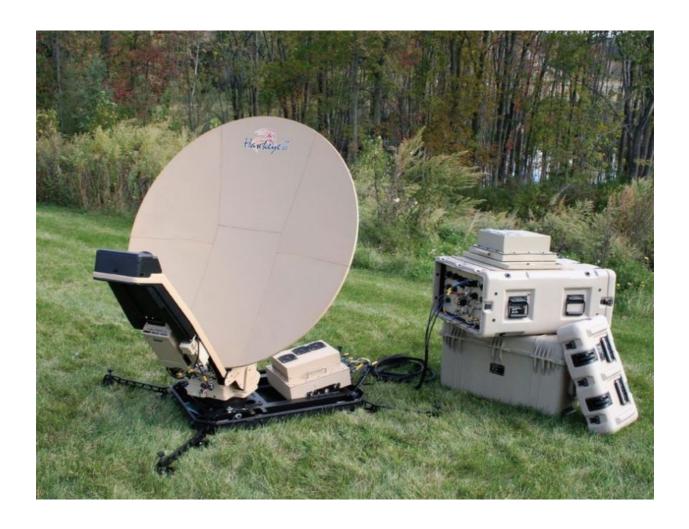

## GCS Rugged Modem Case

The L-3 GCS Rugged Modem Case provides a transportable enclosure for external L-Band modems and associated equipment. The case is available as either an indoor or an outdoor configuration. The Indoor case is for use in environmentally controlled shelters and comes with an IFL to interface with the VSAT. Outdoor configurations feature an Environmental Control Unit (ECU) and custom sealed external interfaces allowing the case to be positioned outside next the VSAT. The outdoor case is tested to the same rigorous standards as our 810G certified VSATs.

GCS Rugged Modem Case - L-Band - VSAT