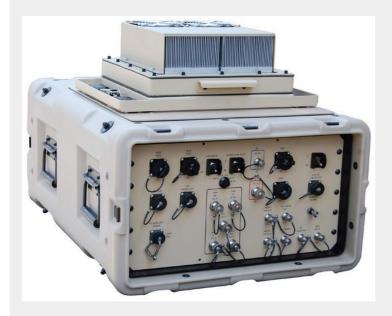

## GCS Rugged Modem Case

The L-3 GCS Rugged Modem Case provides a transportable enclosure for external L-Band modems and associated equipment. The case is available as either an indoor or an outdoor configuration. The Indoor case is for use in environmentally controlled shelters and comes with an IFL to interface with the VSAT. Outdoor configurations feature an Environmental Control Unit (ECU) and custom sealed external interfaces allowing the case to be positioned outside next the VSAT. The outdoor case is tested to the same rigorous standards as our 810G certified VSATs.

L-3 has designed a custom L-Band Distribution interface that allows precise adjustment of L-Band levels to meet ARSTRAT requirements for WGS operation. This assembly is highly modular and can be configured to accommodate multiple modems along with a rubidium high stability reference and integrated spectrum analyzer.

## System Features

Outdoor with ECU

Integrated spectrum analyzer

- ✓ 10/100/1000 switch
- ✓ Multiple modem configurations
- ✓ L-3 GCS L-Band distribution
- Rubidium high stability 10Mhz reference