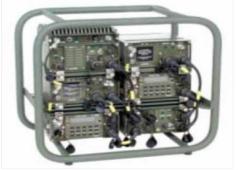

#### AT AR13.1 VHF Automatic Rebroadcast Station

The AT AR13.1 automatic rebroadcasting station with 25 Watt...

# AT AR13.2 VHF Automatic Rebroadcast Station

The AT AR13.2 automatic rebroadcasting station with 50 Watt...