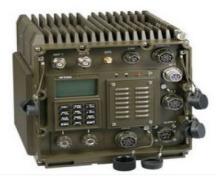

#### PR9560 Advanced VHF COMSEC/ECCM radio systems

The PR9560 is intended for land forces such as infantries,...