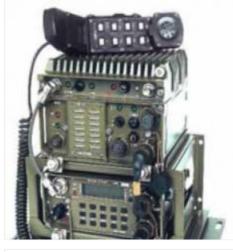

#### AT RF1305 VHF Mobile Package for Patrol Vehicles

Set consists of AT RF13 transceiver, AT DM13 mobile extension...