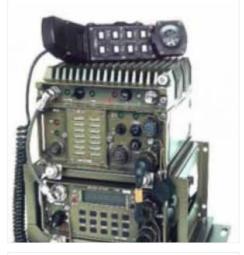

#### AT RF1305 VHF Mobile Package for Patrol Vehicles

Set consists of AT RF13 transceiver, AT DM13 mobile extension...