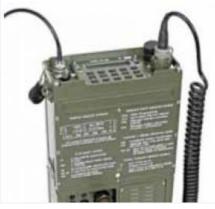

# AT RM20 Handset With Control

The handset with control is intended to control RF20 tr...

#### AT RC20 Remote Control Unit

The remote control unit is intended for remote control of...