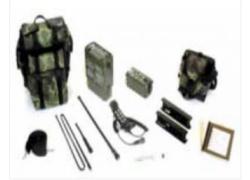

#### AT RF13 VHF Portable Package Transceiver with scrambler

Package consists of AT RF13 transceiver (with built-in digital...