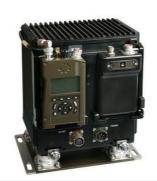

#### AT AR13.1 VHF Automatic Rebroadcast Station

The AT AR13.1 automatic rebroadcasting station with 25 Watt...

# AT AR13.2 VHF Automatic Rebroadcast Station

The AT AR13.2 automatic rebroadcasting station with 50 Watt...