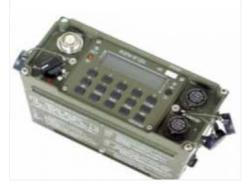

# AT RF2050 MultiBand Mobile Transceiver

emergency erasure of operation data on fixed frequency channels,...