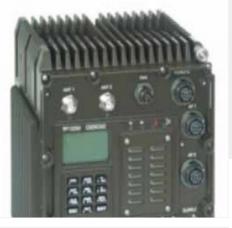

#### AT AR13.1 VHF Automatic Rebroadcast Station

The AT AR13.1 automatic rebroadcasting station with 25 Watt...

# AT AR13.2 VHF Automatic Rebroadcast Station

The AT AR13.2 automatic rebroadcasting station with 50 Watt...