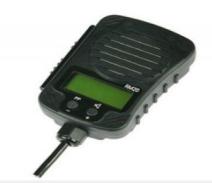

#### AT RC20 Remote Control Unit

The remote control unit is intended for remote control of...